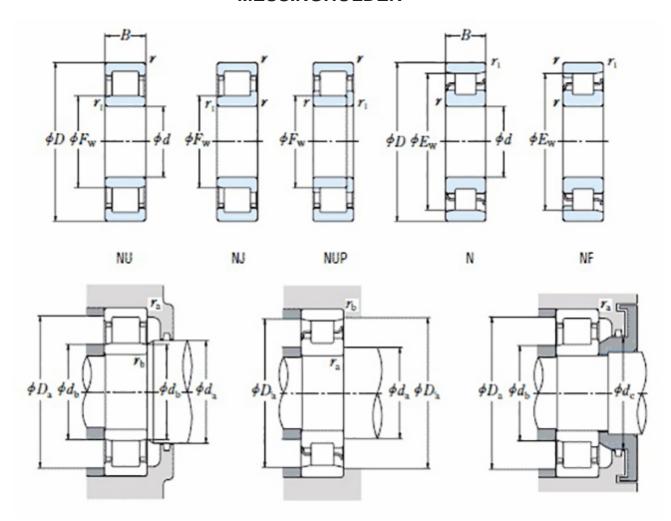

order@nomo.se | +45 44 20 86 00 | https:nomo.dk

## NJ 348 EMA C3-TIMKEN CYLINDRISK RULLELEJE ENRADET MED MESSINGHOLDER



High quality cylindrical roller bearing with machined brass cage from the leading manufacturer TIMKEN. Featuring the TIMKEN EMA design. A premium land-riding cage, unique internal geometries, enhanced surface finishes and a compact design. All this adds up to longer life, improved uptime and reduced maintenance costs.

## **Basic dimensions**

| Inner diameter [d] | 240.00 | mm |
|--------------------|--------|----|
| Width [B]          | 13.00  | mm |
| Outer diameter [D] | 500.00 | mm |

## Other data

Clearance C3
Design NJ